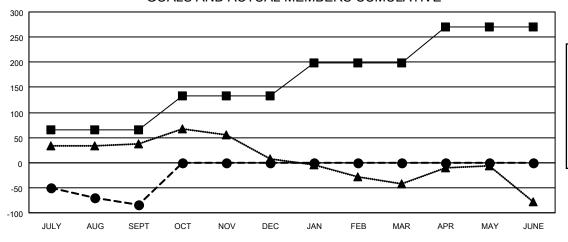

| l | Members Members              |        |               |               |                       |  |  |  |  |  |  |
|---|------------------------------|--------|---------------|---------------|-----------------------|--|--|--|--|--|--|
|   | RESULTS FOR 2022-2023        |        |               |               |                       |  |  |  |  |  |  |
| l | QUARTER                      | MEMBER | GROWTH NET    | MEMBER GROWTH | DROPPED               |  |  |  |  |  |  |
| l |                              |        | GOAL          | ACTUAL        | MEMBERS ACTUAL        |  |  |  |  |  |  |
| l | JULY/AUG/SEPT<br>OCT/NOV/DEC |        |               |               | (including transfers) |  |  |  |  |  |  |
| l |                              |        | 66            | 75            | 152                   |  |  |  |  |  |  |
| l |                              |        | 66            | 0             | 0                     |  |  |  |  |  |  |
| l | JAN/FEB/MAR                  |        | 67            | 0             | 0                     |  |  |  |  |  |  |
| ١ | APR/MAY/JUNE                 |        | R/MAY/JUNE 71 |               | 0                     |  |  |  |  |  |  |
|   |                              |        |               |               |                       |  |  |  |  |  |  |

## GOALS AND ACTUAL MEMBERS CUMULATIVE

■- MEMBER GROWTH NET GOAL

- MEMBER GROWTH ACTUAL

- LAST YEAR MEMBERSHIP ACTUAL

| DROPPED CLUBS: 0 |     | 33 CLUBS OF 195 ADDED 1 OR<br>MORE NEW MEMBERS     | GENDER DISTRIBUTION        |                |
|------------------|-----|----------------------------------------------------|----------------------------|----------------|
|                  |     |                                                    | MALE                       | 2,463 (60.44%) |
|                  |     |                                                    | FEMALE                     | 1,611 (39.53%) |
| DROPPED MEMBERS  |     |                                                    | NON BINARY                 | 1 (0.02%)      |
| DECEASED         | 26  |                                                    | PREFER NOT TO ANSWER       | 0 (0.00%)      |
| CLUB CANCELLED   | 0   |                                                    | TOTAL FAMILY LINUT MEMBERS | 943            |
| OTHER            | 126 | LICK HERE FOR CUMULATIVE TOTAL FAMILY UNIT MEMBERS |                            | 943            |
| TOTAL            | 152 | MEMBERSHIP DATA                                    | FAMILY MEMBERS PAYING HALI | 483            |