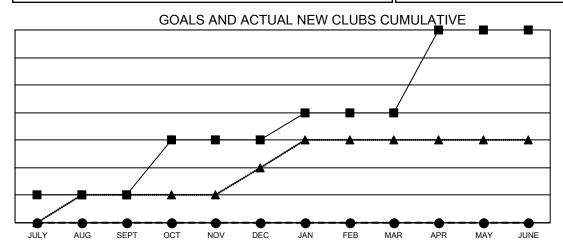

## Multiple District 12

LOCATION: TENNESSEE

| Clubs                 |               |           |               |  |  |  |  |  |
|-----------------------|---------------|-----------|---------------|--|--|--|--|--|
| RESULTS FOR 2022-2023 |               |           |               |  |  |  |  |  |
| QUARTER               | NEW CLUB GOAL | NEW CLUBS | DROPPED CLUBS |  |  |  |  |  |
| JULY/AUG/SEPT         | 1             | 0         | 0             |  |  |  |  |  |
| OCT/NOV/DEC           | 2             | 0         | 0             |  |  |  |  |  |
| JAN/FEB/MAR           | 1             | 0         | 0             |  |  |  |  |  |
| APR/MAY/JUNE          | 3             | 0         | 0             |  |  |  |  |  |

- CURRENT YEAR GOALS FOR NEW CLUBS

- ■ - CURRENT YEAR ACTUAL NEW CLUBS

▲ - LAST YEAR ACTUAL NEW CLUBS